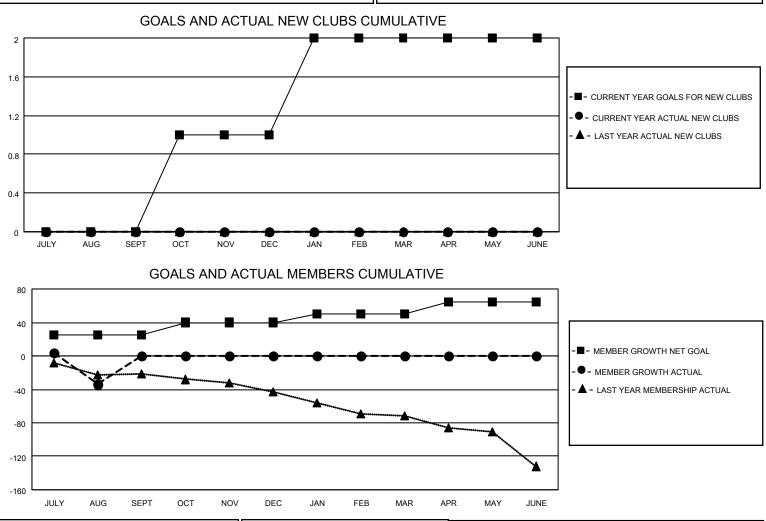

## LOCATION NORTH CAROLINA

District 31 L

Results as of: 8/31/2021

| Clubs         |                                             |           |               | Members       |                        |                         |                                                    |
|---------------|---------------------------------------------|-----------|---------------|---------------|------------------------|-------------------------|----------------------------------------------------|
|               | RESULTS FOR 2021-2022 RESULTS FOR 2021-2022 |           |               |               |                        |                         |                                                    |
| QUARTER       | NEW CLUB GOAL                               | NEW CLUBS | DROPPED CLUBS | QUARTER       | BER GROWTH NET<br>GOAL | MEMBER GROWTH<br>ACTUAL | DROPPED<br>MEMBERS ACTUAL<br>(including transfers) |
| JULY/AUG/SEPT | 0                                           | 0         | 2             | JULY/AUG/SEPT | 25                     | 16                      | 48                                                 |
| OCT/NOV/DEC   | 1                                           | 0         | 0             | OCT/NOV/DEC   | 15                     | 0                       | 0                                                  |
| JAN/FEB/MAR   | 1                                           | 0         | 0             | JAN/FEB/MAR   | 10                     | 0                       | 0                                                  |
| APR/MAY/JUNE  | 0                                           | 0         | 0             | APR/MAY/JUNE  | 15                     | 0                       | 0                                                  |

| DROPPED CLUBS: 2  | 7 CLUBS OF 55 ADDED 1 OR<br>MORE NEW MEMBERS | GENDER DISTRIBUTION                 |              |  |
|-------------------|----------------------------------------------|-------------------------------------|--------------|--|
|                   |                                              | MALE                                | 533 (62.63%) |  |
|                   |                                              | FEMALE                              | 318 (37.37%) |  |
| DROPPED MEMBERS   |                                              | NON BINARY                          | 0 (0.00%)    |  |
|                   |                                              | PREFER NOT TO ANSWER                | 0 (0.00%)    |  |
| DECEASED 2        |                                              |                                     |              |  |
| CLUB CANCELLED 39 | CLICK HERE FOR CUMULATIVE                    | TOTAL FAMILY UNIT MEMBER            | s 213        |  |
| OTHER 7           | MEMBERSHIP DATA                              |                                     |              |  |
| TOTAL 48          | -                                            | FAMILY MEMBERS PAYING HALF DUES 109 |              |  |
|                   |                                              |                                     |              |  |